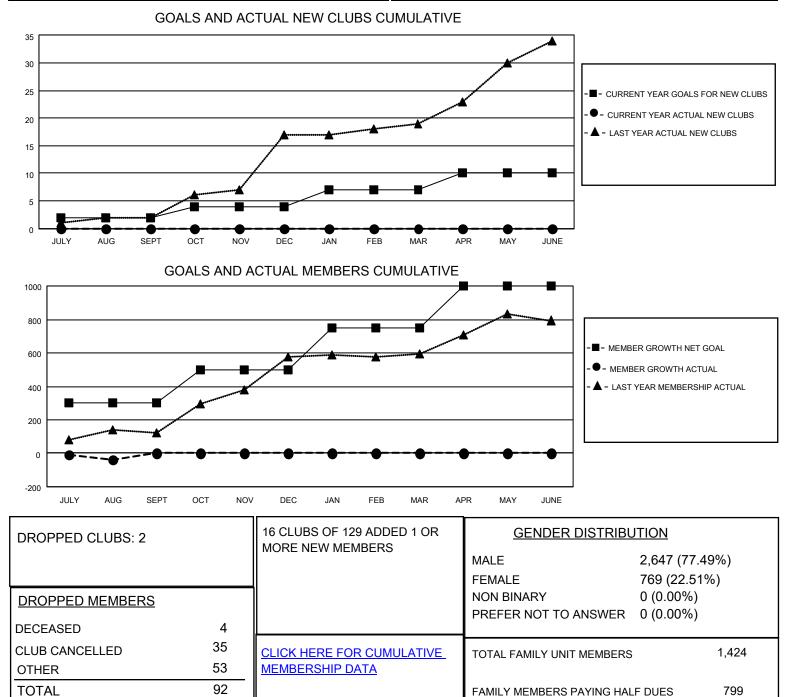

## LOCATION INDIA

District 317 C

Results as of: 8/31/2021

| Clubs                 |               |           |               | Members               |                        |                         |                                                    |
|-----------------------|---------------|-----------|---------------|-----------------------|------------------------|-------------------------|----------------------------------------------------|
| RESULTS FOR 2021-2022 |               |           |               | RESULTS FOR 2021-2022 |                        |                         |                                                    |
| QUARTER               | NEW CLUB GOAL | NEW CLUBS | DROPPED CLUBS | QUARTER               | BER GROWTH NET<br>GOAL | MEMBER GROWTH<br>ACTUAL | DROPPED<br>MEMBERS ACTUAL<br>(including transfers) |
| JULY/AUG/SEPT         | 2             | 0         | 2             | JULY/AUG/SEPT         | 300                    | 57                      | 92                                                 |
| OCT/NOV/DEC           | 2             | 0         | 0             | OCT/NOV/DEC           | 200                    | 0                       | 0                                                  |
| JAN/FEB/MAR           | 3             | 0         | 0             | JAN/FEB/MAR           | 250                    | 0                       | 0                                                  |
| APR/MAY/JUNE          | 3             | 0         | 0             | APR/MAY/JUNE          | 250                    | 0                       | 0                                                  |